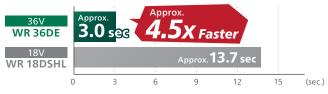

## Best in Class Speed Helps You Get the Job Done Faster

#### Speed Comparison\*4

Time needed to loosen an M24 (grade 10.9) bolt tightened at 850Nm

Time needed to loosen an M27 (F10T) bolt tightened at 1,050Nm