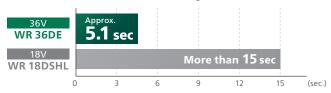

## Best in Class Speed Helps You Get the Job Done Faster

#### Speed Comparison\*4

Time needed to loosen an M24 (grade 10.9) bolt tightened at 850Nm

Time needed to loosen an M27 (F10T) bolt tightened at 1,050Nm