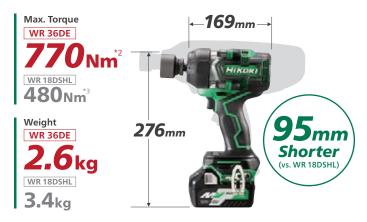

## Powerful, Best-in-Class Torque Easy to Use, Compact & Lightweight Design

#### **Specifications**

| Model                  |                   | WR 36DE                                                                    |  |  |
|------------------------|-------------------|----------------------------------------------------------------------------|--|--|
| Capacity               | Ordinary Bolt     | M10 - M24                                                                  |  |  |
|                        | High Tension Bolt | M10 - M20                                                                  |  |  |
| Squire Drive           |                   | 12.7mm                                                                     |  |  |
| Tightening Torque      |                   | 770Nm                                                                      |  |  |
| Nut Busting Torque     |                   | 1,050Nm                                                                    |  |  |
| Battery Voltage        |                   | 36V                                                                        |  |  |
|                        | 4                 | 0 - 2,400/min                                                              |  |  |
| No Load                | 3                 | 0 - 2,100/min                                                              |  |  |
| Speed                  | 2                 | 0 - 1,800/min                                                              |  |  |
|                        | 1                 | 0 - 1,500/min                                                              |  |  |
|                        | 4                 | 0 - 3,400/min                                                              |  |  |
| Impact<br>Rate         | 3                 | 0 - 3,000/min                                                              |  |  |
|                        | 2                 | 0 - 2,600/min                                                              |  |  |
|                        | 1                 | 0 - 2,200/min                                                              |  |  |
| Overall Length         |                   | 169mm                                                                      |  |  |
| Weight* <sup>5</sup>   |                   | 2.6kg (with BSL36A18)                                                      |  |  |
|                        |                   | 2.9kg (with BSL36B18)* <sup>6</sup>                                        |  |  |
| Standard Accessories*7 |                   | 2 Batteries (BSL36A18), Charger (UC18YSL3)<br>Carrying Case, Battery Cover |  |  |